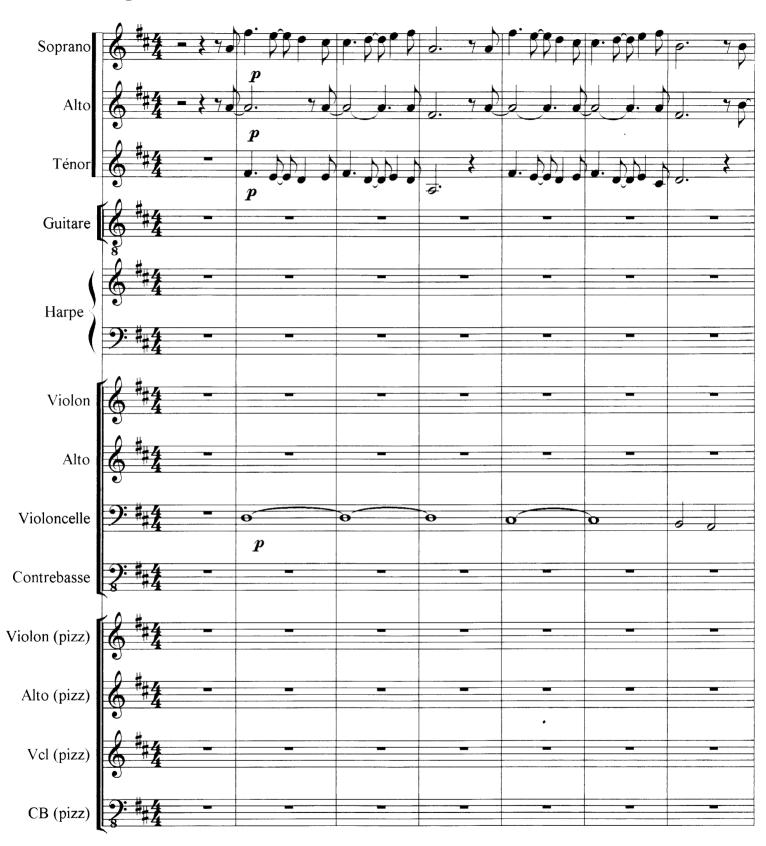

## Nocturne

## About the piece

Title: Nocturne

Composer: LACHAPELLE, CLAUDE LACHAPELLE, CLAUDE Arranger:

Copyright: Copyright © LACHAPELLE, CLAUDE

Publisher: LACHAPELLE, CLAUDE Instrumentation: Guitar, Strings Orchestra

tree-scores.com

Adagio =65

Copyright (c) claude lachapelle 1975